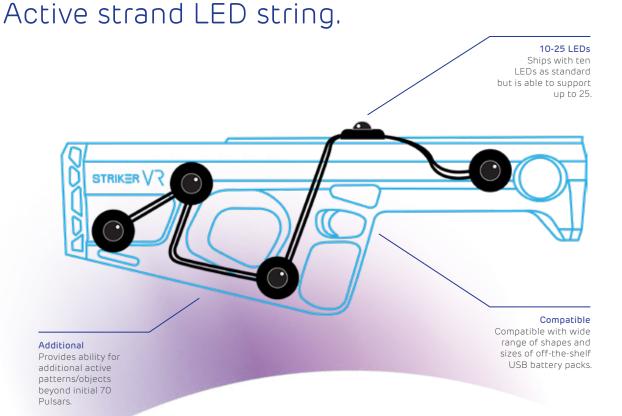

Active strand LED string

Nova delivers an active LED solution for props and objects in Vicon's Origin ecosystem. Designed for compatibility with a wide range of shapes and sizes of off-the-shelf USB battery packs, Nova is quick and easy to add to props for use in your LBVR experience.

Taking power via a standard USB connection on the prop, the LBVR operator has one less thing to monitor, making for a more efficient operation.

The Nova kit allows for optimum flexibility, and can ultimately adapt to any prop size and shapes with different LED mounting options and so increases freedom for content developers. A fully immersive and interactive entertainment experience is now easier than ever to create - and the possibilities are endless.

A new world awaits. Contact us to find out more.

info@vicon.com support@vicon.com

Oxford. Denver. Los Angeles. Auckland.

| Technical Spec          | Nova                           |
|-------------------------|--------------------------------|
| Optial Range with Viper | 8m                             |
| Battery Run Time*       | Customizable: Not included     |
| Battery Charge Time     | Customizable: Not included     |
| Battery Consumption     | 40mA per LED                   |
| Connection Type         | USB                            |
| Weight                  | Cabling 50g + 3g per LED       |
| LED Dimensions          | Base 24mm dia                  |
|                         | Lens 21mm dia                  |
|                         | PCB 15mm dia                   |
| LEDs                    | 10 per kit, up to 25 supported |