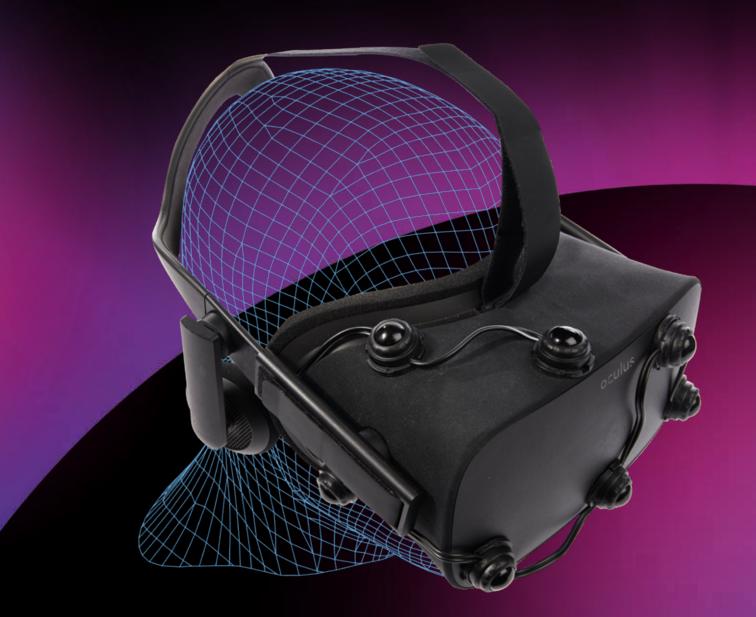

Active strand LED string

Nova delivers an active LED solution for props and objects in Vicon's Origin ecosystem. Designed for compatibility with a wide range of shapes and sizes of off-the-shelf USB battery packs, Nova is quick and easy to add to props for use in your LBVR experience.

Taking power via a standard USB connection on the prop, the LBVR operator has one less thing to monitor, making for a more efficient operation.

The Nova kit allows for optimum flexibility, and can ultimately adapt to any prop size and shapes with different LED mounting options and so increases freedom for content developers. A fully immersive and interactive entertainment experience is now easier than ever to create - and the possibilities are endless.